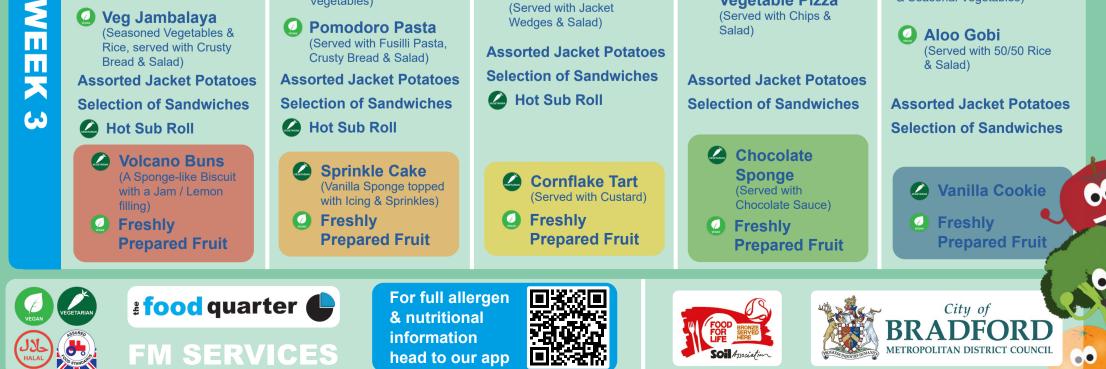

-

|        | " MON                                                                                                                                                                                                                                                                                                                                                                                                                                                                                                                           | TUES                                                                                                                                                                                                                                                                                                                                                                                                                          | WED                                                                                                                                                                                                                                                                                                                                                                                                                                               | THUR                                                                                                                                                                                                                                                                                                                                                                                                                                                                                                  | FRI                                                                                                                                                                                                                                                                                                                                                                                                                      |
|--------|---------------------------------------------------------------------------------------------------------------------------------------------------------------------------------------------------------------------------------------------------------------------------------------------------------------------------------------------------------------------------------------------------------------------------------------------------------------------------------------------------------------------------------|-------------------------------------------------------------------------------------------------------------------------------------------------------------------------------------------------------------------------------------------------------------------------------------------------------------------------------------------------------------------------------------------------------------------------------|---------------------------------------------------------------------------------------------------------------------------------------------------------------------------------------------------------------------------------------------------------------------------------------------------------------------------------------------------------------------------------------------------------------------------------------------------|-------------------------------------------------------------------------------------------------------------------------------------------------------------------------------------------------------------------------------------------------------------------------------------------------------------------------------------------------------------------------------------------------------------------------------------------------------------------------------------------------------|--------------------------------------------------------------------------------------------------------------------------------------------------------------------------------------------------------------------------------------------------------------------------------------------------------------------------------------------------------------------------------------------------------------------------|
| WEEK 1 | <ul> <li>Cheese Flan<br/>(Served with Paprika<br/>Potatoes, Seasonal<br/>Vegetables or Salad)</li> <li>Arrabiata Pasta<br/>(Served with Crusty Bread<br/>&amp; Salad)</li> <li>Assorted Jacket Potatoes<br/>Selection of Sandwiches</li> <li>Hot Sub Roll</li> <li>Hot Sub Roll</li> <li>Apple Cake<br/>(Baked Vanilla Sponge<br/>with Blended Apples &amp;<br/>topped with Icing Sugar)</li> <li>Freshly<br/>Prepared Fruit</li> </ul>                                                                                         | <ul> <li>Halal<br/>Chicken Dhansak<br/>(Served with Naan Bread<br/>&amp; Salad)</li> <li>Vegetarian Mince<br/>Lasagne<br/>(Served with Garlic Bread<br/>&amp; Salad)</li> <li>Assorted Jacket Potatoes</li> <li>Selection of Sandwiches</li> <li>Hot Sub Roll</li> <li>Flapjack</li> <li>Freshly<br/>Prepared Fruit</li> </ul>                                                                                                | <ul> <li>Halal Hot<br/>Chicken Melt<br/>(served with Salad)</li> <li>Savoury Veggie<br/>Mince &amp; Tatties<br/>(Soya Mince &amp; Vegetables,<br/>served in a Yorkshire<br/>Pudding)</li> <li>Assorted Jacket Potatoes</li> <li>Selection of Sandwiches</li> <li>Election of Sandwiches</li> <li>Mot Sub Roll</li> <li>Mot Sub Roll</li> <li>Old School<br/>Sponge Cake<br/>(Served with Custard).</li> <li>Freshly<br/>Prepared Fruit</li> </ul> | <ul> <li>Cheese &amp;<br/>Tomato Pizza<br/>(Served with Chips &amp; Beans<br/>or Salad)</li> <li>Loaded<br/>Vegetable Pizza<br/>(Served with Chips &amp;<br/>Salad)</li> <li>Spicy Vegetable<br/>Spring Roll<br/>(Served with Paprika<br/>Potatoes, Salad or<br/>Seasonal Vegetables)</li> <li>Assorted Jacket Potatoes</li> <li>Selection of Sandwiches</li> <li>Selection of Sandwiches</li> <li>Marble Sponge<br/>(Served with<br/>Chocolate Sauce)</li> <li>Freshly<br/>Prepared Fruit</li> </ul> | <ul> <li>Halal<br/>Chicken Nuggets<br/>Chicken Nuggets<br/>Cerved with Jacket<br/>Wedges &amp; Salad)</li> <li>MSC Fish Fingers<br/>Cerved with Jacket Wedges &amp;<br/>Salad or Seasonal Vegetables)</li> <li>Yegetable Pakoras<br/>Cerved with Jacket<br/>Wedges, Riata &amp; Salad)</li> <li>Assorted Jacket Potatoes<br/>Selection of Sandwiches</li> <li>Ce Cream Tubs<br/>Ce Freshly<br/>Prepared Fruit</li> </ul> |
| WEEK 2 | <ul> <li>Halal<br/>Chicken Burrito<br/>(Served with Nachos,<br/>Coleslaw or Salad)</li> <li>Homemade Cheese<br/>&amp; Onion Pasty<br/>(Served with Seasoned<br/>Potatoes, Salad or<br/>Seasonal Vegetables)</li> <li>Yegetable Samosas<br/>/ Potatoes</li> <li>Yegetable Samosas<br/>/ Potatoes</li> <li>Kerved with Riata,<br/>Seasoned Potatoes &amp; Salad)</li> <li>Assorted Jacket Potatoes</li> <li>Selection of Sandwiches</li> <li>Hot Sub Roll</li> <li>Fruity Flapjack</li> <li>Freshly<br/>Prepared Fruit</li> </ul> | <ul> <li>Halal Spaghetti<br/>Bolognaise<br/>Served with Garlic Bread &amp;<br/>Salad)</li> <li>Fajita Pasta Bake<br/>(Served with Crusty Bread,<br/>Salad or Seasonal<br/>Vegetables)</li> <li>Assorted Jacket Potatoes</li> <li>Gelection of Sandwiches</li> <li>Hot Sub Roll</li> <li>Man Sponge<br/>(Served with Custard)</li> <li>Lew And Sponge<br/>(Served with Custard)</li> <li>Freshly<br/>prepared Fruit</li> </ul> | <ul> <li>Halal<br/>Chicken Korma<br/>(Served with Naan Bread<br/>&amp; Salad)</li> <li>Chickpea<br/>Tikka Masala<br/>(Served with Naan Bread<br/>&amp; Salad)</li> <li>Assorted Jacket Potatoes<br/>Selection of Sandwiches</li> <li>Hot Sub Roll</li> <li>Hot Sub Roll</li> <li>Chocolate<br/>Brownie</li> <li>Freshly<br/>Prepared Fruit</li> </ul>                                                                                             | <ul> <li>Cheese &amp; Lonato Pizza</li> <li>Cserved with Jacket Wedges &amp; Beans or Salad)</li> <li>Mini Meatless Ball Pizza</li> <li>Cserved with Jacket Wedges, Baked Beans or Salad)</li> <li>Assorted Jacket Potatoes</li> <li>Selection of Sandwiches</li> <li>Chocolate Sance, Cserved with Chocolate Sauce)</li> <li>Freshly Prepared Fruit</li> </ul>                                                                                                                                       | <ul> <li>MSC Battered Fish<br/>(Served with Chips, Salad or<br/>Vegetables)</li> <li>Vegetable Dippers<br/>(Served with Ketchup,<br/>Chips, Salad or Seasonal<br/>Vegetables)</li> <li>Assorted Jacket Potatoes<br/>Selection of Sandwiches</li> </ul>                                                                                                                                                                   |
| ~      | <ul> <li>Halal Keema<br/>Biryani<br/>(Served with Crusty Bread<br/>&amp; Salad)</li> <li>Mac &amp; Cheese<br/>(Served with Crusty /<br/>Garlic Bread &amp; Salad)</li> </ul>                                                                                                                                                                                                                                                                                                                                                    | <ul> <li>Halal<br/>Butter Chicken<br/>(Served with Rice &amp; Salad)</li> <li>Cheese Roll<br/>(Served with Seasoned<br/>Potatoes &amp; Seasonal<br/>Vegetables)</li> </ul>                                                                                                                                                                                                                                                    | <ul> <li>Halal Beef Burger<br/>in a Bun<br/>(Served in a Bun, with Jacket<br/>Wedges &amp; Salad)</li> <li>Quorn Burger<br/>in a Bun<br/>(Served with Jacket</li> </ul>                                                                                                                                                                                                                                                                           | <ul> <li>Cheese &amp; Tomato Pizza         <ul> <li>(Served with Chips &amp; Beans or Salad)</li> </ul> </li> <li>Loaded         <ul> <li>Vegetable Pizza</li></ul></li></ul>                                                                                                                                                                                                                                                                                                                         | MSC Salmon &<br>Sweet Potato Fishcake<br>(Served with Creamed Potatoes<br>& Seasonal Vegetables)<br>MSC Fish Fingers<br>(Served with Creamed Potatoes<br>& Seasonal Vegetables)                                                                                                                                                                                                                                          |